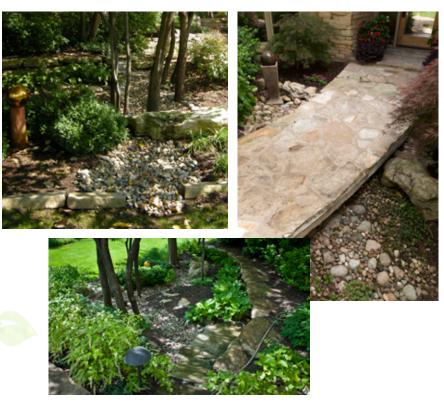

## A unique drainage solution that improves appearance and reduces maintenance

- Various rock & stone sizes mimic a natural setting
- We install landscape fabric to prevent rock from settling over time
- Custom designed to individual requirements and installed to approved specifications
- We do the work by hand, creating the least disturbance to your property
- Greenleaf's workcrews are committed to YOUR satisfaction

A dry riverbed can be used in a landscape for a variety of reasons. Sometimes, it's just the right "look" for your setting. Often, it is a perfect solution for a persistent drainage problem.

We first meet with you on site to talk over the reasons for adding a riverbed to your landscape. Only then can we design the best look and function to fit your situation.